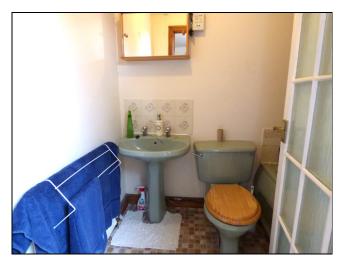

BATHROOM appointed with a avocado 3 piece suite comprising low flush W.C, pedestal wash hand basin and bath with shower hand attachment. Room having cushioned flooring with shavers point, single panelled central heating radiator and mirror fronted medicine cabinet. Light fitment and extractor fan to ceiling.