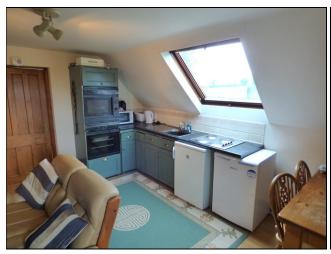

## **GROUND FLOOR:**

ENTRANCE via stone steps with balustrade through glazed hardwood stable door into:

OPEN PLAN LIVING KITCHEN DINER (14'9" x 13'10"), with oak effect laminate flooring, room having 2-point ceiling spotlight fitment and large double glazed velux offering views over local countryside. Room split into Kitchen and Living / Dining areas. Latter with single panelled central heating radiator, television point and Sky leads and smoke alarm to ceiling. Kitchen area fitted with a range of green wood base and eye level storage units with granite effect laminate work surface over. Inset stainless steel sink with drainer and mixer tap over, and built-in 'Phillips' electric oven. Inset 'Whirlpool' 4-ring electric hob and free-standing fridge and freezer units under counter. Microwave oven and door off to: