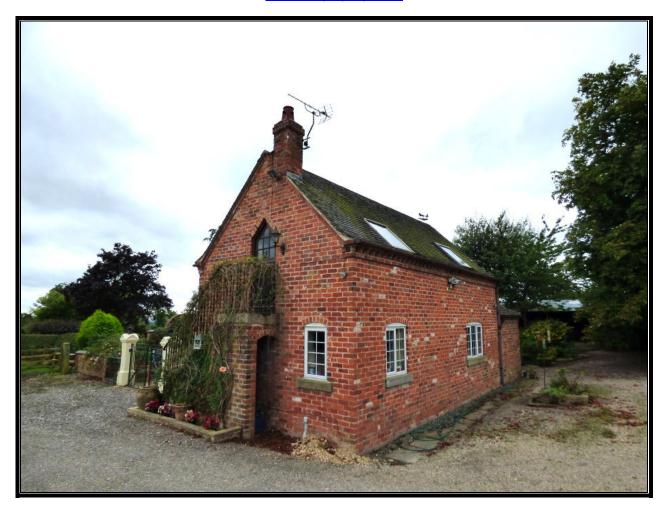

Ashbourne Business Centre, Dig Street, Ashbourne, Derbyshire DE6 1GF Tel/Fax 01335 342936 www.doveproperty.co.uk

The Flat at Brick Kiln Farm, Hulland Ward, Ashbourne, Derbyshire DE6 3EJ £450 per calendar month Un/Part Furnished Deposit £550

## **GENERAL DESCRIPTION**

A well presented double bedroom apartment located in a beautiful rural location with views over farmland and open countryside.

Situated above the Landlord's Property, briefly comprising open plan Living Kitchen Diner, Double Bedroom and Bathroom, with access and use of the Landlord's Laundry Room.

## **OUTSIDE:**

TO THE FRONT OF THE PROPERTY is a driveway offering off road parking for 3-4 vehicles approached via secure, gated driveway.

Tenants at the flat are also allowed to utilise the Landlord's Laundry Room with washing machine and tumble drier units.