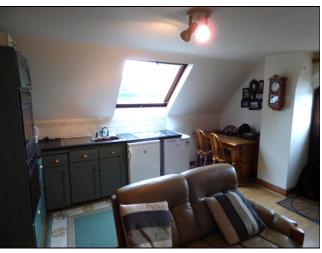

## **GROUND FLOOR:**

ENTRANCE via stone steps with balustrade through glazed hardwood stable door into:

OPEN PLAN LIVING KITCHEN DINER (14'9" x 13'10"), with oak effect laminate flooring, room having 2-point ceiling spotlight fitment and large double glazed velux offering views over local countryside. Room split into Kitchen and Living / Dining areas. Latter with single panelled central heating radiator, television point and Sky leads and smoke alarm to ceiling. Kitchen area fitted with a range of green wood base and eye level storage units with granite effect laminate work surface over. Inset stainless steel sink with drainer and mixer tap over, and built-in 'Phillips' electric oven. Inset 'Whirlpool' 4-ring electric hob and free-standing fridge and freezer units under counter. Microwave oven and door off to: