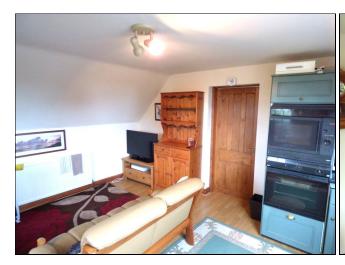

## **GROUND FLOOR:**

ENTRANCE via stone steps with balustrade through glazed hardwood stable door into:

OPEN PLAN LIVING KITCHEN DINER (14'9" x 13'10"), with oak effect laminate flooring, room having 2-point ceiling spotlight fitment and large double glazed velux offering views over local countryside. Room split into Kitchen and Living / Dining areas. Latter with single panelled central heating radiator, television point and Sky leads and smoke alarm to ceiling. Kitchen area fitted with a range of green wood base and eye level storage units with granite effect laminate work surface over. Inset stainless steel sink with drainer and mixer tap over, and built-in 'Phillips' electric oven. Inset 'Whirlpool' 4-ring electric hob and free-standing fridge and freezer units under counter. Microwave oven and door off to: