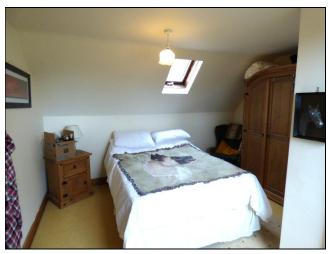

BEDROOM (L-Shaped 14'9" red 8' x 12'2" red 7'1"), carpeted with two double glazed velux windows with fantastic views to side aspect, single panelled central heating radiator, pendant light fitting to ceiling and door off to: