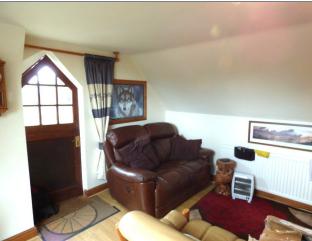

BEDROOM (L-Shaped 14'9" red 8' x 12'2" red 7'1"), carpeted with two double glazed velux windows with fantastic views to side aspect, single panelled central heating radiator, pendant light fitting to ceiling and door off to: