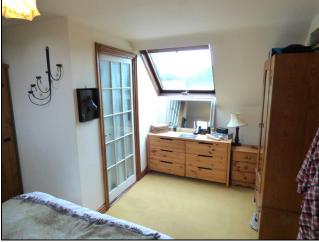

BEDROOM (L-Shaped 14'9" red 8' x 12'2" red 7'1"), carpeted with two double glazed velux windows with fantastic views to side aspect, single panelled central heating radiator, pendant light fitting to ceiling and door off to: